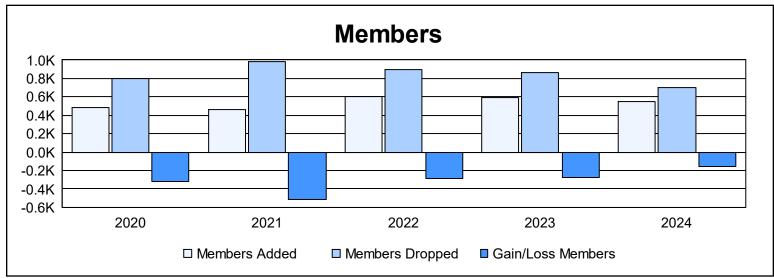

| Year      | New<br>Clubs | Dropped<br>Clubs | Gain/<br>Loss<br>Clubs | New<br>Members | Charter<br>Members | Reinstate<br>Members | Transfer<br>Members | Total<br>Member<br>Added | Total<br>Members<br>Dropped | Gain/<br>Loss<br>Members |
|-----------|--------------|------------------|------------------------|----------------|--------------------|----------------------|---------------------|--------------------------|-----------------------------|--------------------------|
| 2019-2020 | 1            | 5                | -4                     | 421            | 25                 | 12                   | 24                  | 482                      | 803                         | -321                     |
| 2020-2021 | 0            | 6                | -6                     | 396            | 2                  | 55                   | 13                  | 466                      | 980                         | -514                     |
| 2021-2022 | 2            | 19               | -17                    | 499            | 43                 | 22                   | 39                  | 603                      | 891                         | -288                     |
| 2022-2023 | 0            | 11               | -11                    | 513            | 7                  | 19                   | 48                  | 587                      | 859                         | -272                     |
| 2023-2024 | 1            | 3                | -2                     | 481            | 20                 | 33                   | 16                  | 550                      | 705                         | -155                     |
| Average   | 1            | 9                | -8                     | 462            | 19                 | 28                   | 28                  | 538                      | 848                         | -310                     |