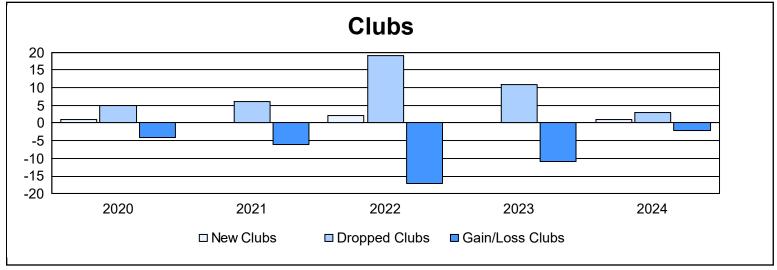

| Year      | New<br>Clubs | Dropped<br>Clubs | Gain/<br>Loss<br>Clubs | New<br>Members | Charter<br>Members | Reinstate<br>Members | Transfer<br>Members | Total<br>Member<br>Added | Total<br>Members<br>Dropped | Gain/<br>Loss<br>Members |
|-----------|--------------|------------------|------------------------|----------------|--------------------|----------------------|---------------------|--------------------------|-----------------------------|--------------------------|
| 2019-2020 | 1            | 5                | -4                     | 421            | 25                 | 12                   | 24                  | 482                      | 803                         | -321                     |
| 2020-2021 | 0            | 6                | -6                     | 396            | 2                  | 55                   | 13                  | 466                      | 980                         | -514                     |
| 2021-2022 | 2            | 19               | -17                    | 499            | 43                 | 22                   | 39                  | 603                      | 891                         | -288                     |
| 2022-2023 | 0            | 11               | -11                    | 513            | 7                  | 19                   | 48                  | 587                      | 859                         | -272                     |
| 2023-2024 | 1            | 3                | -2                     | 481            | 20                 | 33                   | 16                  | 550                      | 705                         | -155                     |
| Average   | 1            | 9                | -8                     | 462            | 19                 | 28                   | 28                  | 538                      | 848                         | -310                     |